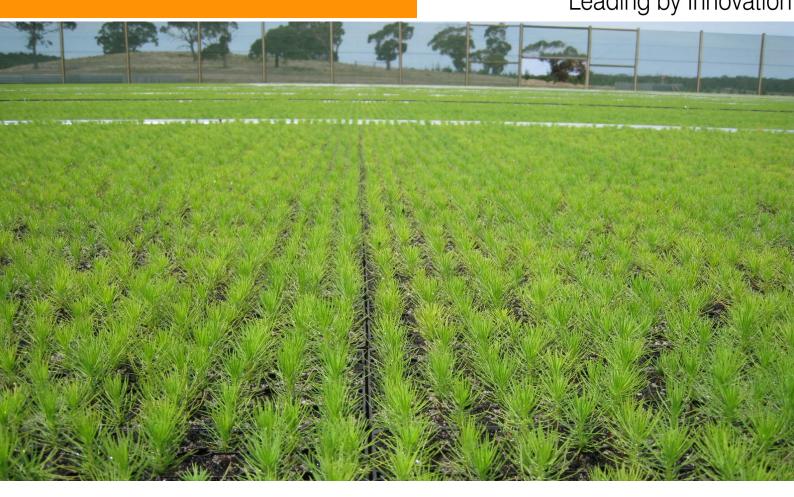

#### 8,000,000 PLANTS IN AUSTRALIA'S BIGGEST FORESTRY NURSERY ARE MOVED ON WILLIAMES ROLLING BENCHES ANNUALLY

### WILLIAMES POST & RAIL SYSTEM + ROLLING BENCHES & SEEDED TRAYS ARE ROLLED FROM THE SEEDING LINE TO THE GLASSHOUSE

WILLIAMES PLANT HANDLING SYSTEMS includes Nursery Racks and Rolling Benches which reduce the multiple handling and movements of trays in the nursery. Our systems can be customised and designed with innovative solutions to meet your specific needs.