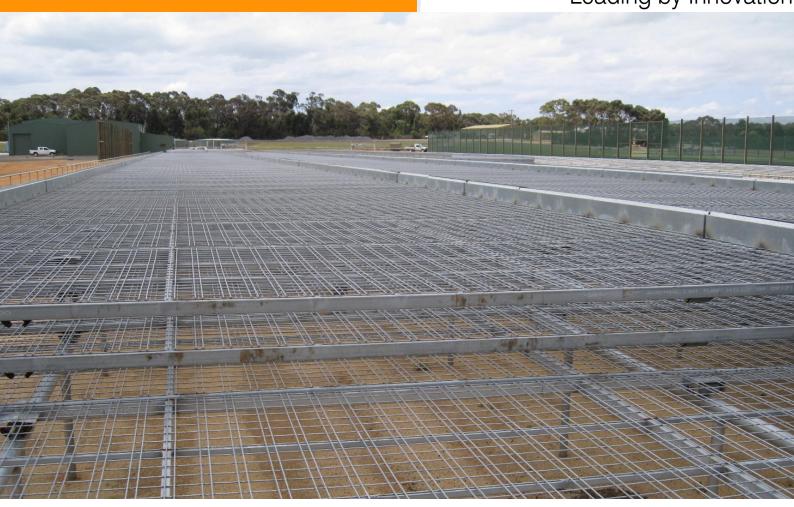

## TRAYS MOVED ON/OFF BENCHES USING "T" BAR GUIDES (ABOVE) ON WILLIAMES "T" ROLLING BENCHES (BELOW)