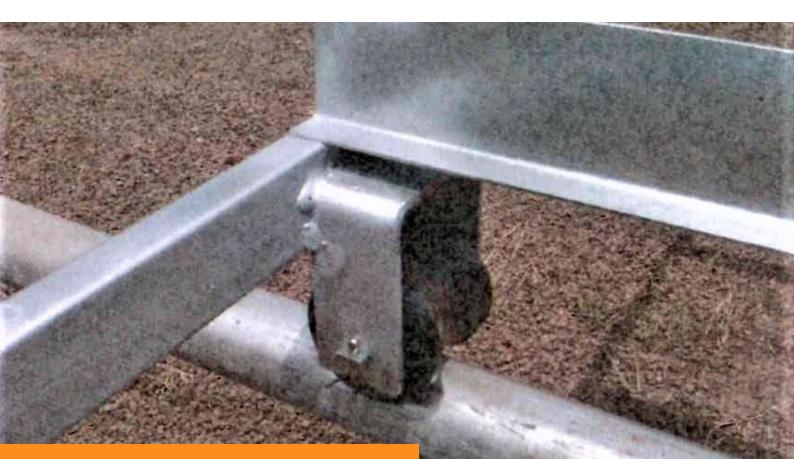

## TRAYS MOVED ON/OFF BENCHES USING "T" BAR GUIDES (ABOVE) ON WILLIAMES "T" ROLLING BENCHES (BELOW)