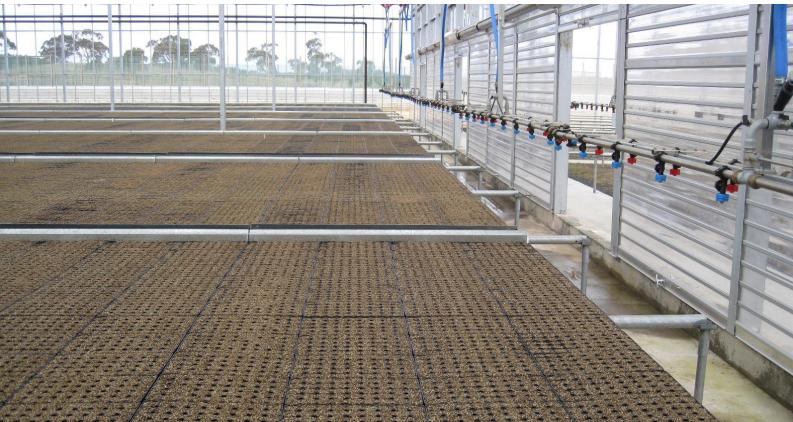

### WILLIAMES POST & RAIL SYSTEM + ROLLING BENCHES & SEEDED TRAYS ARE ROLLED FROM THE SEEDING LINE TO THE GLASSHOUSE

WILLIAMES PLANT HANDLING SYSTEMS includes Nursery Racks and Rolling Benches which reduce the multiple handling and movements of trays in the nursery. Our systems can be customised and designed with innovative solutions to meet your specific needs.

Nursery management is greatly improved: the movement of soil, plants and empty and filled trays and pots is assisted by well designed machines used in an integrated system.

Planning is more predictable as the heavy, multiple daily physical demands on skilled staff is reduced resulting in fewer injuries. People have greater job satisfaction and higher productivity is achieved.