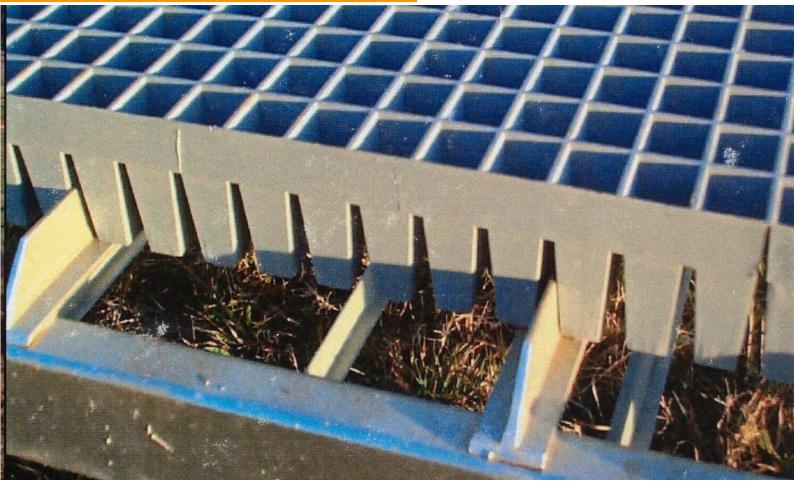

### WILLIAMES POST & RAIL SYSTEM + ROLLING BENCHES & SEEDED TRAYS ARE ROLLED FROM THE SEEDING LINE TO THE GLASSHOUSE

WILLIAMES PLANT HANDLING SYSTEMS includes Nursery Racks and Rolling Benches which reduce the multiple handling and movements of trays in the nursery. Our systems can be customised and designed with innovative solutions to meet your specific needs.

#### FEATURES THAT CAN BE INCLUDED

- Self-locating rollers for rolling benches
- Designs that can allow for trays to slide on and off benches, or on and off one or more galvanised roller conveyors as an important feature of our automated loading and unloading options, in our integrated systems
- Hot dipped galvanised iron for maximum protection
- Aluminium extrusions available
- Can be designed to suit all tray types
- Kit form available for assembly at your nursery