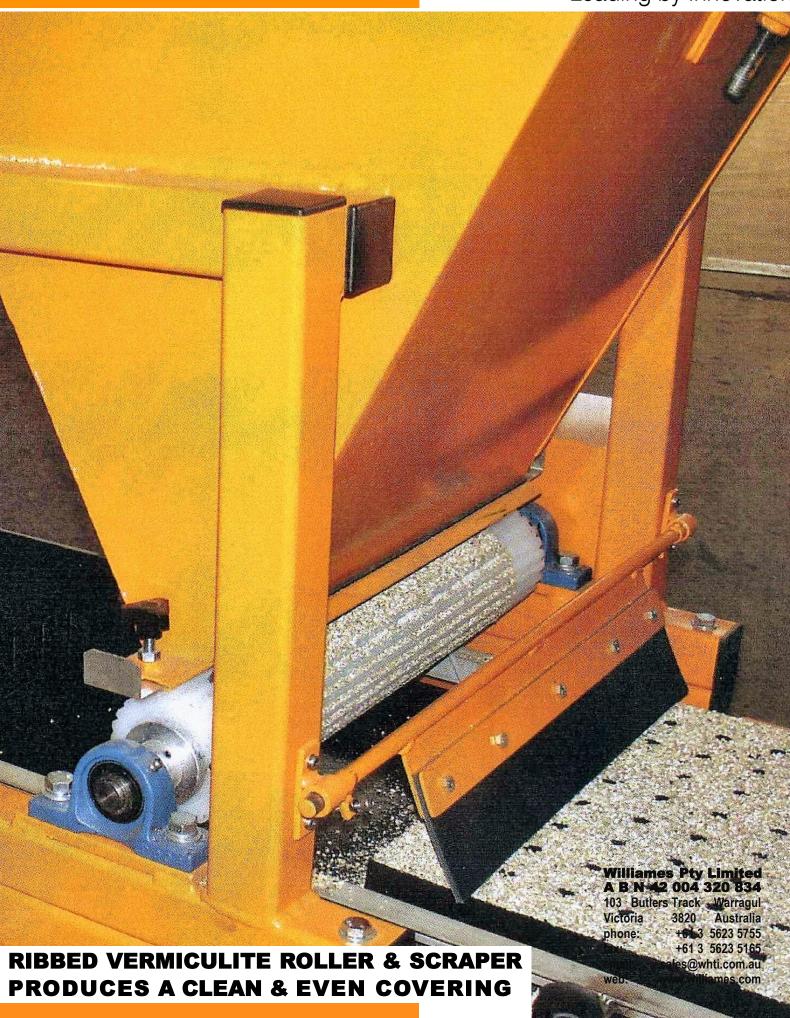

## **V2 VERMICULITE COVERER**

Leading by Innovation

The Williames V2 Covering Machine adds a covering layer (i.e., vermiculite) after the tray has been filled and seeded. The V2 dispenses an even layer of cover.

- Simple to operate
- Trays trip the automatic **START / STOP** activation
- Adjustable feed-gate
- Ribbed belt feed for precision dispensing of the cover
- Low level viewing glass lets the operator assess the level of the hopper contents
- · Single phase power
- · 0.3 cubic metre capacity
- Robust construction means low maintenance and high productivity

(TOP DOWN) SCREW ADJUSTOR FOR FEED GATE RIBBED ROLLER & SCRAPER