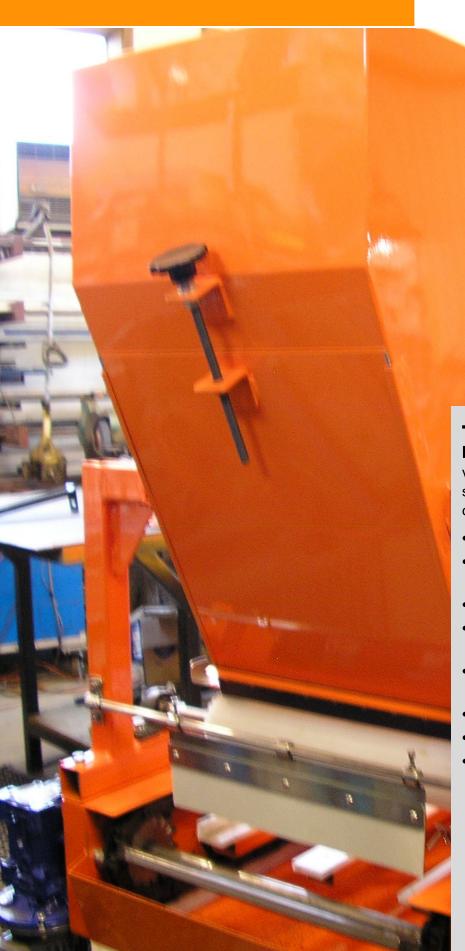

- Simple to operate
- Trays trip the automatic **START / STOP** activation
- Adjustable feed-gate
- Ribbed belt feed for precision dispensing of the cover
- Low level viewing glass lets the operator assess the level of the hopper contents
- · Single phase power
- · 0.3 cubic metre capacity
- Robust construction means low maintenance and high productivity

(TOP DOWN) SCREW ADJUSTOR FOR FEED GATE RIBBED ROLLER & SCRAPER