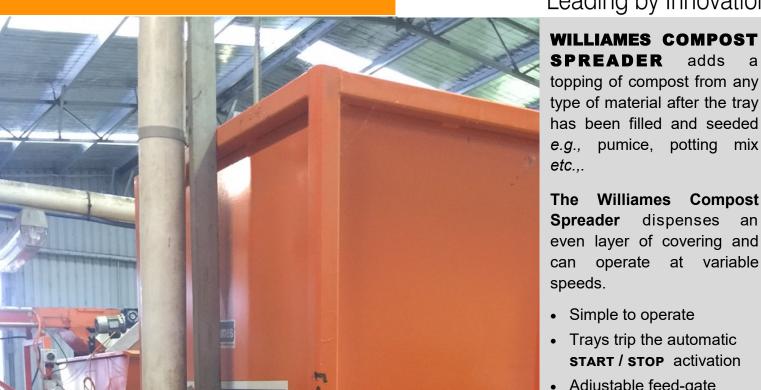

## **COMPOST SPREADER**

Leading by Innovation

Compost even layer of covering and variable

- Adjustable feed-gate
- Ribbed belt feed for precision dispensing of the cover
- Viewing glass lets the operator assess the level of the hopper contents
- Single or three phase power available
- 2.0 cubic metre capacity
- Excess return equipment system available
- Robust construction means low maintenance and high productivity