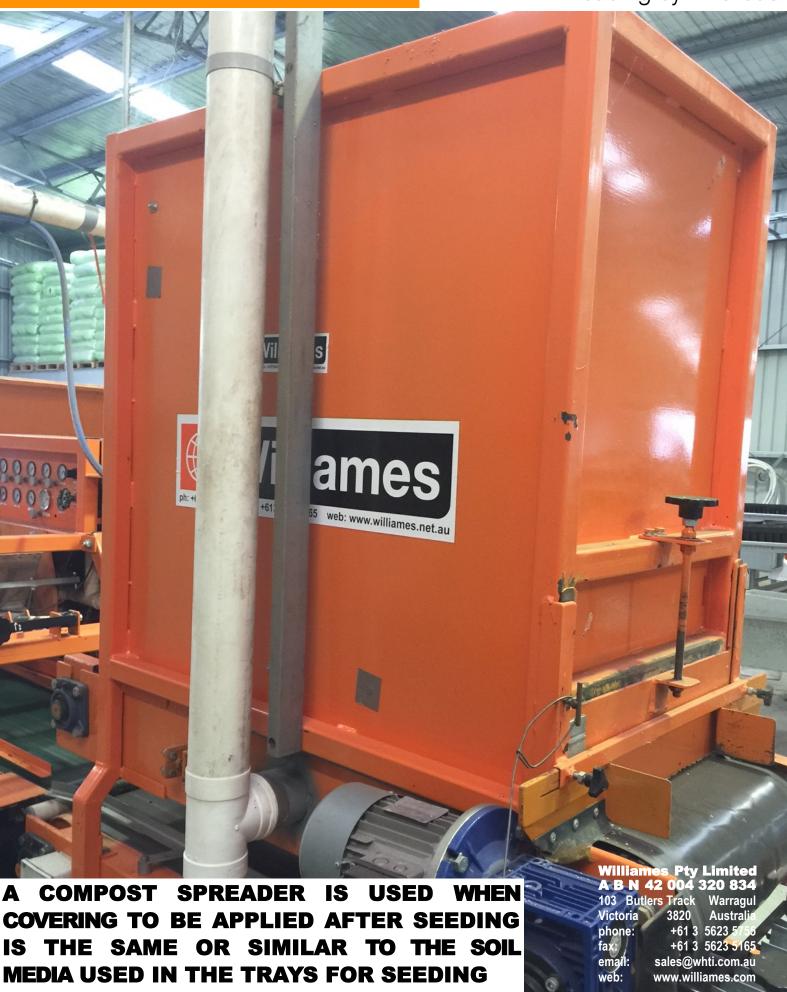

## **COMPOST SPREADER**

Leading by Innovation

Compost even layer of covering and variable

- Adjustable feed-gate
- Ribbed belt feed for precision dispensing of the cover
- Viewing glass lets the operator assess the level of the hopper contents
- Single or three phase power available
- 2.0 cubic metre capacity
- Excess return equipment system available
- Robust construction means low maintenance and high productivity