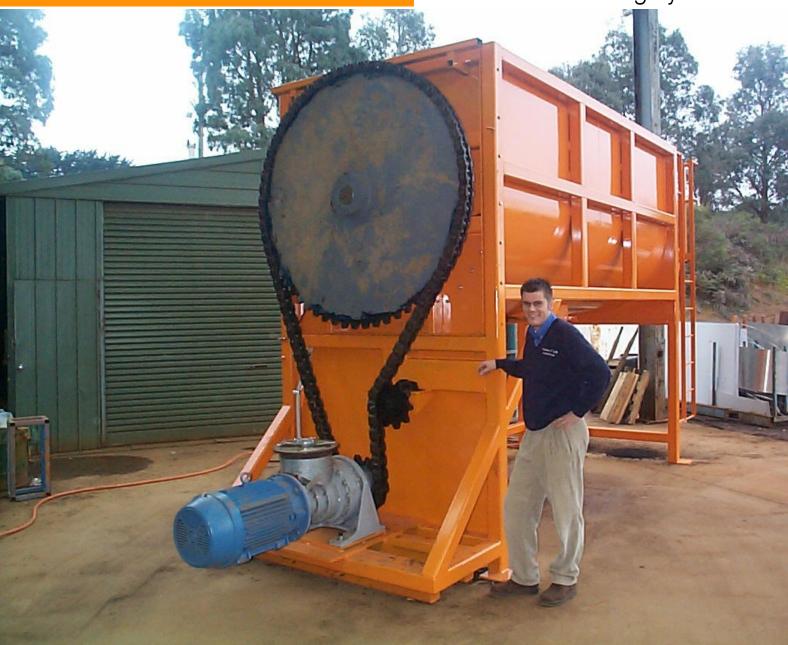

# DEEP GROOVE BALL-BEARING TO SUPPORT THE HEAVY WEIGHT OF PNEUMATICALLY CONTROLLED DOOR OPENING

**WILLIAMES M900 SOIL MIXER** is an extra heavy duty machine that though very rugged still gives a gentle and fast mixing action without damaging the structure of the mix ingredients.

#### **FEATURES**

- Flat section helix auger ensure minimum damage to the soil mix
- · Safety mesh cover guard
- 3 phase motor
- Robust construction means low maintenance and high productivity