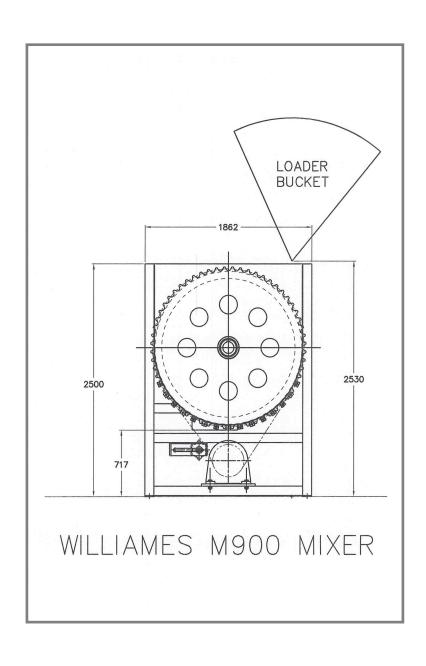

**DIMENSIONS:** (APPROXIMATE)

M900 cu/m

|                  | METRIC | IMPERIAL |
|------------------|--------|----------|
| L: with motor    | 3970   | 156"     |
| L: without motor | 4500   | 177"     |
| W:               | 1862   | 73"      |
| H:               | 3300   | 129"     |