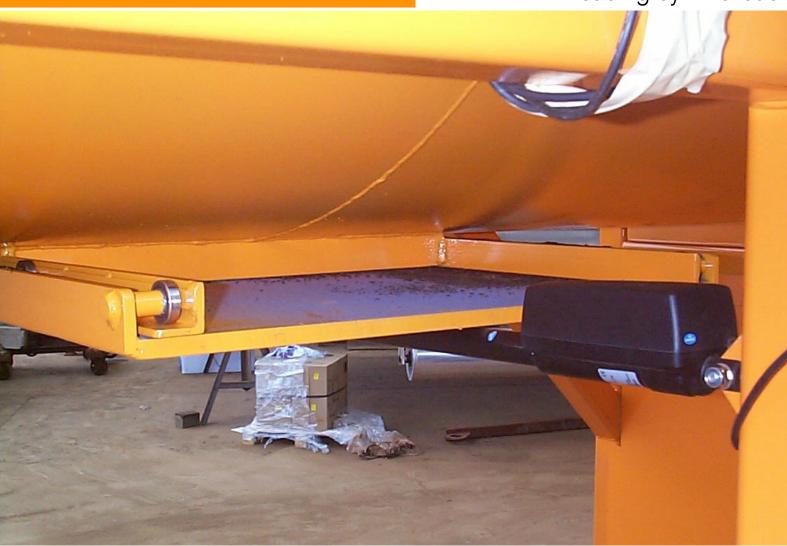

#### **OPTIONS**

- · Twin or single Bin Rotator
- Single phase motor with inverter
- Replacement liner
- · Adjustable timer for automatic turn off
- Air or electronically operated discharge door
- Walkway
- Soil Elevator