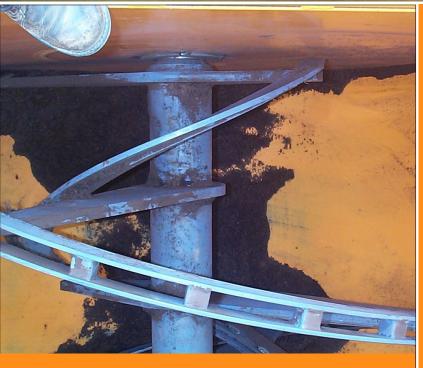

# DOUBLE HELIX, DUAL AXIAL & ROTATIONAL MIXING

... has a double flat-section auger for added strength while remaining gentle, giving a fast mixing action without damaging the structure of the soil mixture ...