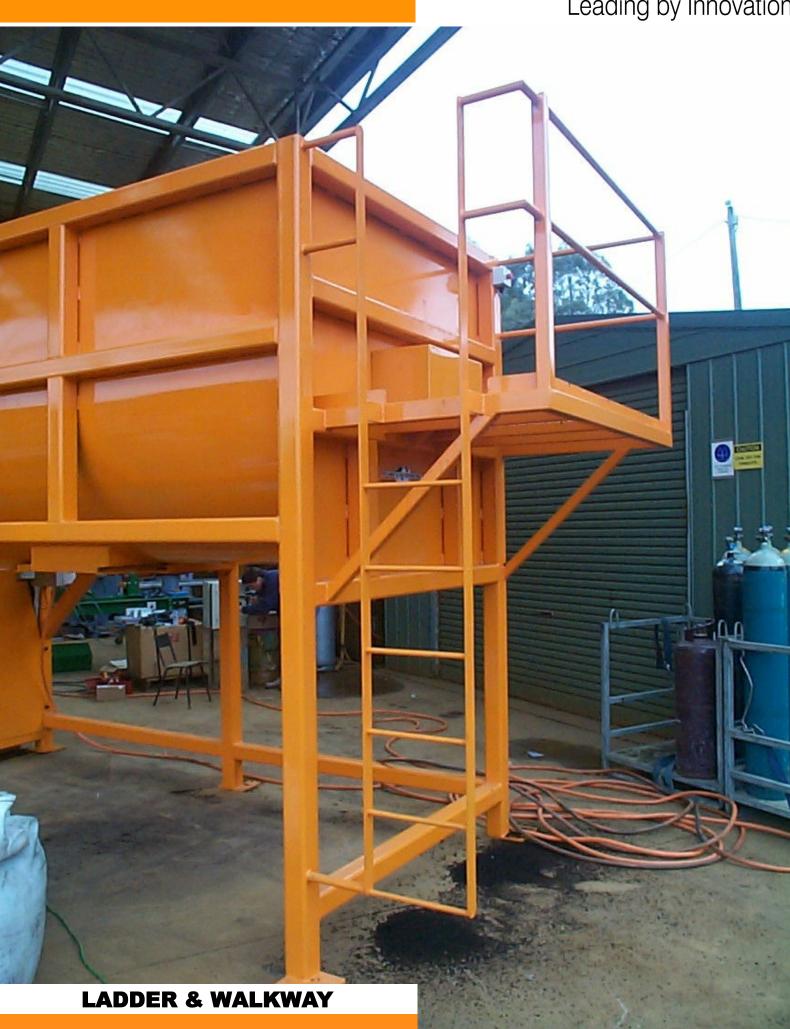

#### **OPTIONS**

- · Twin or single Bin Rotator
- Single phase motor with inverter
- Replacement liner
- · Adjustable timer for automatic turn off
- Air or electronically operated discharge door
- Walkway
- Soil Elevator