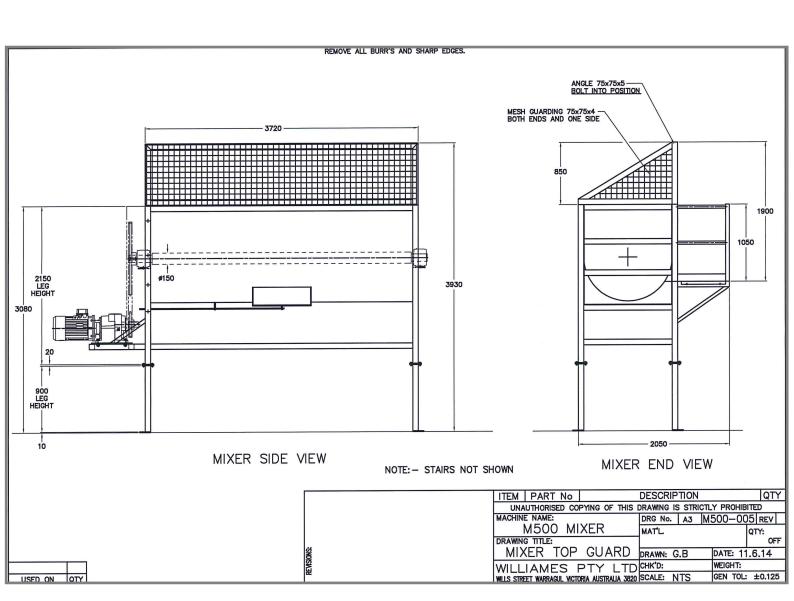

**DIMENSIONS**: (APPROXIMATE)

#### M500 cu/m

|                  | METRIC | IMPERIAL |
|------------------|--------|----------|
| L:               | 3720   | 146"     |
| W:               | 1350   | 53"      |
| W:(with walkway) | 2050   | 81"      |
| H:               | 3080   | 121"     |