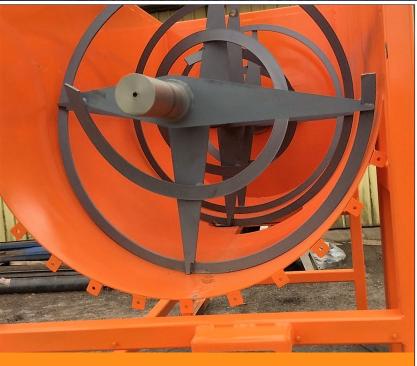

# DOUBLE HELIX DUAL AXIAL & ROTATIONAL MIXING

... auger gives a gentle & fast mixing action without damaging the structure of the ingredients

#### **FEATURES**

- Flat section helix auger ensures minimum damage to soil mix
- Safety mesh cover
- 3 phase motor
- Robust construction means low maintenance and high productivity