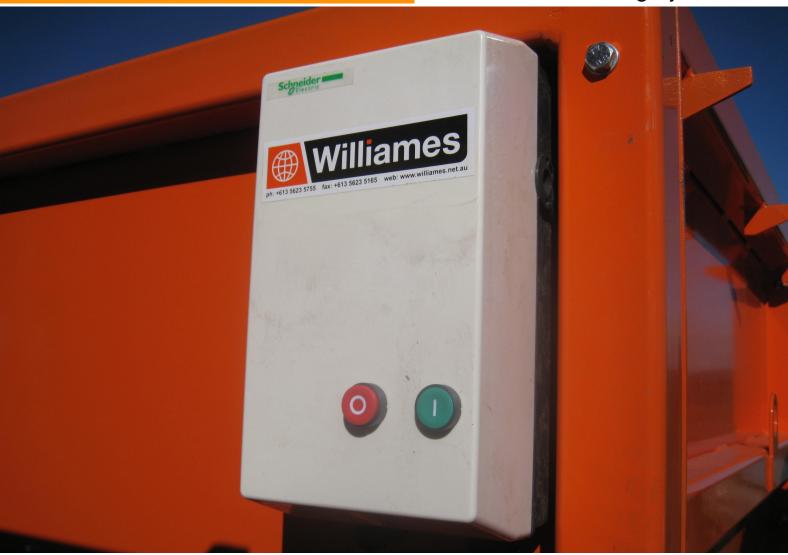

### **ELECTRONIC CONTROL BOX**

**WILLIAMES M500 SOIL MIXER** gives a gentle and fast mixing action without damaging the structure of the mix ingredients.