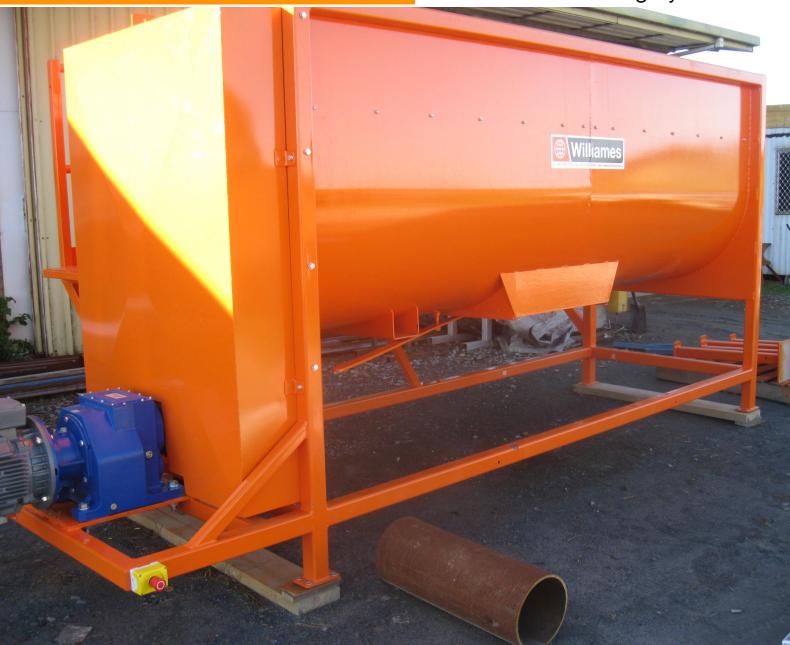

# DOUBLE HELIX DUAL AXIAL & ROTATIONAL MIXING

... auger gives a gentle & fast mixing action without damaging the structure of the ingredients

### **ELECTRONIC CONTROL BOX**

**WILLIAMES M500 SOIL MIXER** gives a gentle and fast mixing action without damaging the structure of the mix ingredients.

#### **FEATURES**

- Flat section helix auger ensures minimum damage to soil mix
- Safety mesh cover
- 3 phase motor
- Robust construction means low maintenance and high productivity

**OUTBOARD TRANSMISSION DRIVE** 

Leading by Innovation

**M500 MIXER SIDE VIEW & END VIEW**